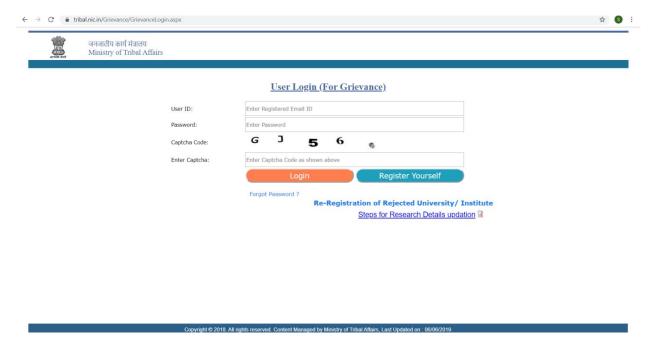

#### Step -1:- Open URL of Grievance-

URL :- https://tribal.nic.in/Grievance/

| <b>श</b> जनजातीय कार्य म | iaran          |                                  |                                                          |     |  |
|--------------------------|----------------|----------------------------------|----------------------------------------------------------|-----|--|
| Ministry of Tri          |                |                                  |                                                          |     |  |
|                          |                |                                  |                                                          |     |  |
|                          |                | <u>User Login</u> (              | (For Grievance)                                          |     |  |
|                          | User ID:       | Enter Registered Email ID        |                                                          |     |  |
|                          | Password:      | Enter Password                   |                                                          |     |  |
|                          | Captcha Code:  | $Z$ $_{\mathbf{G}}$ $\mathbf{H}$ | K 。                                                      |     |  |
|                          | Enter Captcha: | Enter Captcha Code as shown      |                                                          |     |  |
|                          |                | Login                            | Register Yourse                                          | elf |  |
|                          |                | Forgot Password ?                |                                                          |     |  |
|                          |                |                                  | Re-Registration of Rejector<br>Steps for Research Detail |     |  |
|                          |                |                                  |                                                          | ·   |  |
|                          |                |                                  |                                                          |     |  |
|                          |                |                                  |                                                          |     |  |
|                          |                |                                  |                                                          |     |  |
|                          |                |                                  |                                                          |     |  |
|                          |                |                                  |                                                          |     |  |
|                          |                |                                  | y Ministry of Tribal Affairs, Last Updated on : 06/0     |     |  |

## Step -3:- Login [for registered user only]

After successful registration, you can login with your given EMAIL ID and PASSWORD.

Once you get login, you can send your Query/ Grievance and you will see the response of Query/ Grievance also after login.