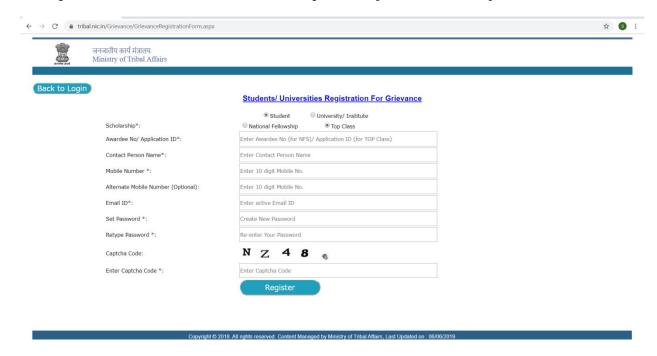

### Step -2:- Register Yourself with proper information [for new user only]

Click "Register Yourself" button to get registration. It will open Registration Form for Student.

On Registration Form, Select "Student" and "Top Class" option and fill all required information.