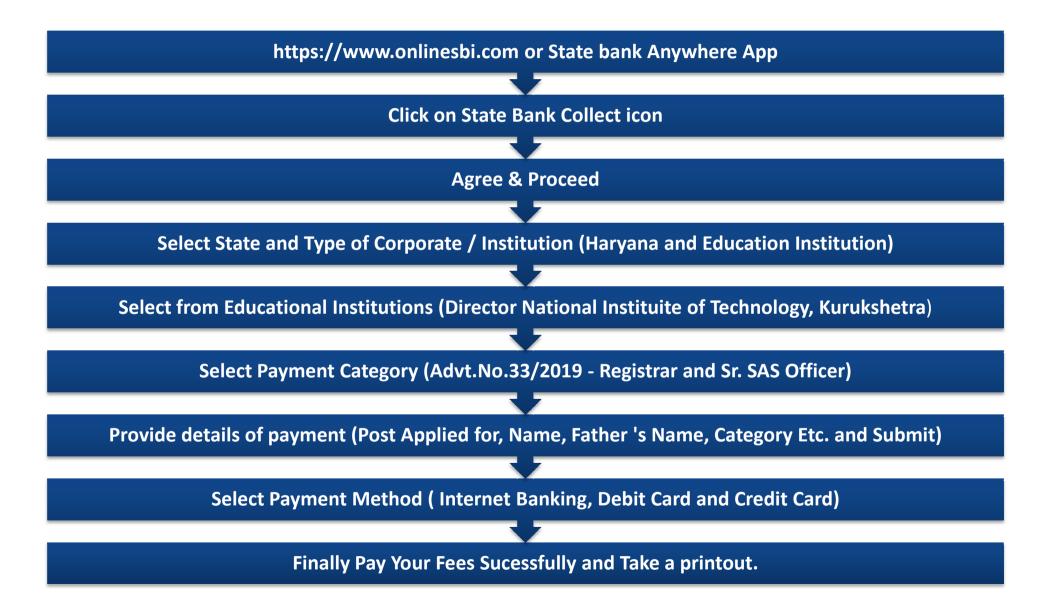

## National Institute of technology, Kurukshetra ONLINE FEE PAYMENT PROCESS CHART

| A CONTRACTOR OF A CONTRACTOR OFTA CONTRACTOR O |                                                                                                                                         |                                                                           |                          | 7                            |                                  |  |  |
|--------------------------------------------------------------------------------------------------------------------------------------------------------------------------------------------------------------------------------------------------------------------------------------------------------------------------------------------------------------------------------------------------------------------------------------------------------------------------------------------------------------------------------------------------------------------------------------------------------------------------------------------------------------------------------------------------------------------------------------------------------------------------------------------------------------------------------------------------------------------------------------------------------------------------------------------------------------------------------------------------------------------------------------------------------------------------------------------------------------------------------------------------------------------------------------------------------------------------------------------------------------------------------------------------------------------------------------------------------------------------------------------------------------------------------------------------------------------------------------------------------------------------------------------------------------------------------------------------------------------------------------------------------------------------------------------------------------------------------------------------------------------------------------------------------------------------------------------------------------------------------------------------------------------------------------------------------------------------------------------------------------------------------------------------------------------------------------------------------------------------------|-----------------------------------------------------------------------------------------------------------------------------------------|---------------------------------------------------------------------------|--------------------------|------------------------------|----------------------------------|--|--|
|                                                                                                                                                                                                                                                                                                                                                                                                                                                                                                                                                                                                                                                                                                                                                                                                                                                                                                                                                                                                                                                                                                                                                                                                                                                                                                                                                                                                                                                                                                                                                                                                                                                                                                                                                                                                                                                                                                                                                                                                                                                                                                                                | ttps://www.onlinesbi.com/prelogin/institutiontyped                                                                                      | lisplay.htm                                                               |                          | \$                           | 😑 🚑 🏔 🥪 👜 :                      |  |  |
| 👖 Apps 🔞 IBN7: Hindi News, Bre 🗋 IRCTC Next G                                                                                                                                                                                                                                                                                                                                                                                                                                                                                                                                                                                                                                                                                                                                                                                                                                                                                                                                                                                                                                                                                                                                                                                                                                                                                                                                                                                                                                                                                                                                                                                                                                                                                                                                                                                                                                                                                                                                                                                                                                                                                  | eneratio 🔤 Google Translate 🏼 LSAcademia 👩 Sta                                                                                          | te Bank of India 📋 NIT Kurukshetra User                                   | SE Sarkari Naukri   Govt | 🖺 Employment News            | » 🦳 Other bookmarks              |  |  |
| State Bank Group                                                                                                                                                                                                                                                                                                                                                                                                                                                                                                                                                                                                                                                                                                                                                                                                                                                                                                                                                                                                                                                                                                                                                                                                                                                                                                                                                                                                                                                                                                                                                                                                                                                                                                                                                                                                                                                                                                                                                                                                                                                                                                               |                                                                                                                                         |                                                                           |                          |                              |                                  |  |  |
| All Volta des la Handeleseder una                                                                                                                                                                                                                                                                                                                                                                                                                                                                                                                                                                                                                                                                                                                                                                                                                                                                                                                                                                                                                                                                                                                                                                                                                                                                                                                                                                                                                                                                                                                                                                                                                                                                                                                                                                                                                                                                                                                                                                                                                                                                                              | er - Malerrinove                                                                                                                        |                                                                           |                          |                              | 😵 Exit                           |  |  |
|                                                                                                                                                                                                                                                                                                                                                                                                                                                                                                                                                                                                                                                                                                                                                                                                                                                                                                                                                                                                                                                                                                                                                                                                                                                                                                                                                                                                                                                                                                                                                                                                                                                                                                                                                                                                                                                                                                                                                                                                                                                                                                                                | Pay EPFO                                                                                                                                |                                                                           |                          |                              |                                  |  |  |
| You are here: State Bank Collect > State Bank Colle                                                                                                                                                                                                                                                                                                                                                                                                                                                                                                                                                                                                                                                                                                                                                                                                                                                                                                                                                                                                                                                                                                                                                                                                                                                                                                                                                                                                                                                                                                                                                                                                                                                                                                                                                                                                                                                                                                                                                                                                                                                                            | ect                                                                                                                                     |                                                                           |                          |                              |                                  |  |  |
| State Bank Collect     Reprint Remittance Form                                                                                                                                                                                                                                                                                                                                                                                                                                                                                                                                                                                                                                                                                                                                                                                                                                                                                                                                                                                                                                                                                                                                                                                                                                                                                                                                                                                                                                                                                                                                                                                                                                                                                                                                                                                                                                                                                                                                                                                                                                                                                 | State Bank Collect                                                                                                                      |                                                                           |                          |                              | 22-Nov-2016 [03:34 PM IST        |  |  |
| Payment History                                                                                                                                                                                                                                                                                                                                                                                                                                                                                                                                                                                                                                                                                                                                                                                                                                                                                                                                                                                                                                                                                                                                                                                                                                                                                                                                                                                                                                                                                                                                                                                                                                                                                                                                                                                                                                                                                                                                                                                                                                                                                                                | Select State and Type of Corporate / Institution                                                                                        |                                                                           |                          |                              |                                  |  |  |
|                                                                                                                                                                                                                                                                                                                                                                                                                                                                                                                                                                                                                                                                                                                                                                                                                                                                                                                                                                                                                                                                                                                                                                                                                                                                                                                                                                                                                                                                                                                                                                                                                                                                                                                                                                                                                                                                                                                                                                                                                                                                                                                                | State of Corporate/Institution *                                                                                                        | Select State                                                              |                          |                              |                                  |  |  |
|                                                                                                                                                                                                                                                                                                                                                                                                                                                                                                                                                                                                                                                                                                                                                                                                                                                                                                                                                                                                                                                                                                                                                                                                                                                                                                                                                                                                                                                                                                                                                                                                                                                                                                                                                                                                                                                                                                                                                                                                                                                                                                                                | Type of Corporate/Institution *                                                                                                         |                                                                           |                          |                              |                                  |  |  |
|                                                                                                                                                                                                                                                                                                                                                                                                                                                                                                                                                                                                                                                                                                                                                                                                                                                                                                                                                                                                                                                                                                                                                                                                                                                                                                                                                                                                                                                                                                                                                                                                                                                                                                                                                                                                                                                                                                                                                                                                                                                                                                                                |                                                                                                                                         | Chhattisgarh<br>Dadra and Nagar Haveli                                    | <b></b>                  |                              |                                  |  |  |
|                                                                                                                                                                                                                                                                                                                                                                                                                                                                                                                                                                                                                                                                                                                                                                                                                                                                                                                                                                                                                                                                                                                                                                                                                                                                                                                                                                                                                                                                                                                                                                                                                                                                                                                                                                                                                                                                                                                                                                                                                                                                                                                                | <ul> <li>Mandatory fields are marked with an ast</li> <li>State Bank Collect is a unique service for accounts with the Bank.</li> </ul> | Daman and Diu<br>or pa<br>Gujarat                                         | ies and/or               | any other corporates/institu | utions who maintain their        |  |  |
| © Copyright OnlineSBI                                                                                                                                                                                                                                                                                                                                                                                                                                                                                                                                                                                                                                                                                                                                                                                                                                                                                                                                                                                                                                                                                                                                                                                                                                                                                                                                                                                                                                                                                                                                                                                                                                                                                                                                                                                                                                                                                                                                                                                                                                                                                                          |                                                                                                                                         | Haryana                                                                   |                          | Privacy Stat                 | ement   Disclosure   Terms of Us |  |  |
|                                                                                                                                                                                                                                                                                                                                                                                                                                                                                                                                                                                                                                                                                                                                                                                                                                                                                                                                                                                                                                                                                                                                                                                                                                                                                                                                                                                                                                                                                                                                                                                                                                                                                                                                                                                                                                                                                                                                                                                                                                                                                                                                |                                                                                                                                         | Himachal Pradesh<br>Jammu and Kashmir<br>Jharkhand<br>Karnataka<br>Kerala |                          |                              |                                  |  |  |

| ← → C STATE BANK OF INDIA [IN]   https://www.onlinesbi.com/prelogin/institutiontypedisplay.htm |                                                                                                                                                 |                                                                                              |                                   | \$                            | 😑 🚰 🏔 🐠 💷 🗄                     |  |
|------------------------------------------------------------------------------------------------|-------------------------------------------------------------------------------------------------------------------------------------------------|----------------------------------------------------------------------------------------------|-----------------------------------|-------------------------------|---------------------------------|--|
| 🔢 Apps 1 IBN7: Hindi News, Bre 🗋 IRCTC N                                                       | lext Generatio 🏻 💁 Google Translate 🛛 🗋 LSAcademia 👩 State Ba                                                                                   | ank of India 🕒 NIT Kurukshetra User 🛛 🗴 SE                                                   | arkari Naukri <mark> </mark> Govt | Employment News               | » Other bookmarks               |  |
| State Bank Group                                                                               |                                                                                                                                                 |                                                                                              |                                   |                               |                                 |  |
|                                                                                                |                                                                                                                                                 |                                                                                              |                                   |                               | 🦅 Exit                          |  |
| State Bank Collect State Bank MOPS                                                             | Pay EPFO                                                                                                                                        |                                                                                              |                                   |                               |                                 |  |
| You are here: State Bank Collect > State Ban                                                   | k Collect                                                                                                                                       |                                                                                              |                                   |                               |                                 |  |
| State Bank Collect<br>Reprint Remittance Form                                                  | State Bank Collect 22-Nov-2016 [03:34 PM IST]                                                                                                   |                                                                                              |                                   |                               |                                 |  |
| Payment History                                                                                | Select State and Type of Corporate / Institution                                                                                                |                                                                                              |                                   |                               |                                 |  |
|                                                                                                | State of Corporate/Institution *                                                                                                                | Haryana                                                                                      | ¥                                 |                               |                                 |  |
|                                                                                                | Type of Corporate/Institution *                                                                                                                 | Select Type     Select Type Charitable Institutions Commercial Services                      |                                   |                               |                                 |  |
|                                                                                                | <ul> <li>Mandatory fields are marked with an asterisk</li> <li>State Bank Collect is a unique service for pa accounts with the Bank.</li> </ul> | Educational Institutions<br>Industry<br>Merchant<br>Others<br>PSU - PUBLIC SECTOR UNDERTAKIN |                                   | any other corporates/institut | tions who maintain their        |  |
| © Copyright OnlineSBI                                                                          |                                                                                                                                                 | Religious Institutions                                                                       |                                   | Privacy State                 | ment   Disclosure   Terms of Us |  |

| ← → C ▲ STATE BANK OF INDI                      | ICTC Next Generatio 🛛 🍇 Google Translate 🕒 LSAcademia 🕠 State Ba | ank of India 📋 NIT Kurukshetra User - SE Sarkari Naukri   Govt J | Employment News | » Other bookmarks                |  |  |  |  |
|-------------------------------------------------|------------------------------------------------------------------|------------------------------------------------------------------|-----------------|----------------------------------|--|--|--|--|
| <b>()</b> State Bank Group                      |                                                                  |                                                                  |                 |                                  |  |  |  |  |
|                                                 |                                                                  |                                                                  |                 | 😵 Exit                           |  |  |  |  |
| State Bank Collect State Bank MC                | OPS Pay EPFO                                                     |                                                                  |                 | here -                           |  |  |  |  |
| You are here: State Bank Collect > <u>State</u> | e Bank Collect                                                   |                                                                  |                 |                                  |  |  |  |  |
| State Bank Collect                              | State Bank Collect                                               | State Bank Collect 22-Nov-2016 [03:35 PM IST                     |                 |                                  |  |  |  |  |
| Reprint Remittance Form<br>Payment History      | Select from Educational Institutions *                           | Select from Educational Institutions *                           |                 |                                  |  |  |  |  |
|                                                 | Educational Institutions Name                                    | Select Educational Institutions                                  | 2.              |                                  |  |  |  |  |
|                                                 |                                                                  |                                                                  |                 |                                  |  |  |  |  |
|                                                 |                                                                  | CH. BANSI LAL UNIVERSITY BHIWANI                                 | •               |                                  |  |  |  |  |
|                                                 |                                                                  | CMRA GOVERNMENT POLYTECHNIC SANGHI                               |                 |                                  |  |  |  |  |
|                                                 | Mandatory fields are marked with an asterisk                     | COSMOS PUBLIC SCHOOL                                             |                 |                                  |  |  |  |  |
|                                                 |                                                                  | DAV PO <mark>LICE PUBLIC SCHOOL</mark>                           |                 |                                  |  |  |  |  |
| Copyright OnlineSBI                             |                                                                  | DEENBANDHU CHHOTU RAM UNIVERSITY OF SCIENCE<br>AND TECHNOLOGY    | Privacy State   | ement   Disclosure   Terms of Us |  |  |  |  |
|                                                 |                                                                  | DIRECTOR NATIONAL INSTITUTE OF<br>TECHNOLOGY,KURUKSHE            |                 |                                  |  |  |  |  |
|                                                 |                                                                  | DISHA INTERNATIONAL SCHOOL                                       |                 |                                  |  |  |  |  |
|                                                 |                                                                  | DPS PANIPAT REFINERY                                             |                 |                                  |  |  |  |  |
|                                                 |                                                                  | E-MAX GROUP OF INSTITUTIONS                                      |                 |                                  |  |  |  |  |
|                                                 |                                                                  | ENHANCED RESEARCH PUBLICATIONS                                   |                 |                                  |  |  |  |  |
|                                                 |                                                                  | FINANCE OFFICER MDU ROHTAK                                       | Ψ               |                                  |  |  |  |  |

|                            |                       | www.onlinesbi.com/sbicollect/paymer 🛛 💀 🕤<br>b 🜐 National Institute Of T 🍯 UHBVN  🔛 LOGIN                        | ☆ Q Search<br>- Uttar Haryana 💋 BSNL Payme | nt Portal                |
|----------------------------|-----------------------|------------------------------------------------------------------------------------------------------------------|--------------------------------------------|--------------------------|
| <b>O</b> SBI               |                       |                                                                                                                  |                                            | ( State Bank Colle       |
| State Bank Collect 👻 S     | State Bank Mop        |                                                                                                                  |                                            |                          |
| State Bank Collect / State | Bank Collect          |                                                                                                                  |                                            | C• E                     |
| State Bank Collect         | Ċ                     |                                                                                                                  |                                            | 02-Dec-2019 [01:12 PM IS |
|                            | DIRECTC<br>NIT CAMPUS | Select Category<br>Advt.No. 33/2019 - Registrar and Sr. S A S Office<br>ICACCT - 2019 Conference<br>NCICECE 2020 | r,KURUKSHE                                 |                          |
| Provide details of payment |                       | Registration Fee AISE 2019<br>Sponsorship                                                                        |                                            |                          |
| Select Payment Category    | *                     | - Select Category •                                                                                              |                                            |                          |
|                            |                       |                                                                                                                  |                                            |                          |

## © State Bank of India

| 🕥 State Bank of India 🛛 🗙 🕂                                        |                                                                                                                     |                                                                              |                      |          | -                 | ٥           | ×   |
|--------------------------------------------------------------------|---------------------------------------------------------------------------------------------------------------------|------------------------------------------------------------------------------|----------------------|----------|-------------------|-------------|-----|
| ( IN) https://w                                                    | ww.onlinesbi.com/prelogin/suvidhaparamdisplay.htm                                                                   | C Q Search                                                                   | ☆ 自 ♥ ↓              | n 🧭 i    |                   | ABP         | Ξ   |
| Most Visited 🛞 IRCTC Next Generatio 🎭                              | Google Translate 📸 LSAcademia ; State Bank of India                                                                 |                                                                              |                      |          |                   |             |     |
| State Bank Collect     Reprint Remittance Form     Payment History | State Bank Collect                                                                                                  |                                                                              |                      | 13-Nov-2 | 2017 [05:1        | 4 PM IS     | ST] |
|                                                                    |                                                                                                                     | AL INSTITUTE OF TECHNOLOGY,KURUKS<br>ETRA, , KURUKSHETRA-136119              | SHE                  |          |                   |             |     |
|                                                                    | Provide details of payment                                                                                          |                                                                              |                      |          |                   |             |     |
|                                                                    | Select Payment Category *                                                                                           | Application fee for Faculty Recruitment $ \sim$                              |                      |          |                   |             |     |
|                                                                    | Post Applied for *                                                                                                  | Select Post Applied for v                                                    |                      |          |                   |             |     |
|                                                                    | Applicant Name *                                                                                                    |                                                                              |                      |          |                   |             |     |
|                                                                    | Fathers Name *                                                                                                      |                                                                              |                      |          |                   |             |     |
|                                                                    | Category *                                                                                                          | Select Category 🗸                                                            |                      |          |                   |             |     |
|                                                                    | Address for correspondance *                                                                                        |                                                                              |                      |          |                   |             |     |
|                                                                    | E-mail ID *                                                                                                         |                                                                              |                      |          |                   |             |     |
|                                                                    | Mobile No. *                                                                                                        |                                                                              |                      |          |                   |             |     |
|                                                                    | Application fee for UR/OBC,SC/ST/PwD *                                                                              | Select Application fee for UR/OBC,SC/ST/P                                    | ≥wD ∨                |          |                   |             |     |
|                                                                    | Remarks                                                                                                             |                                                                              |                      |          |                   |             |     |
|                                                                    | Please enter your Name, Date of Birth (For Personal E<br>This is required to reprint your e-receipt / remittance(PA | Sanking) / Incorporation (For Corporate Ban<br>AP) form, if the need arises. | king) & Mobile Numbe | er.      |                   |             |     |
|                                                                    | Name *                                                                                                              |                                                                              |                      |          |                   |             |     |
| Type here to search                                                | 4 🖙 🥭 🚍 🟥 🕴 🧿                                                                                                       | 😜 😑 🌍 🖾 📖                                                                    |                      | ^ 4%)    | 5:14<br>//. 13-No | PM<br>ov-17 | 2   |