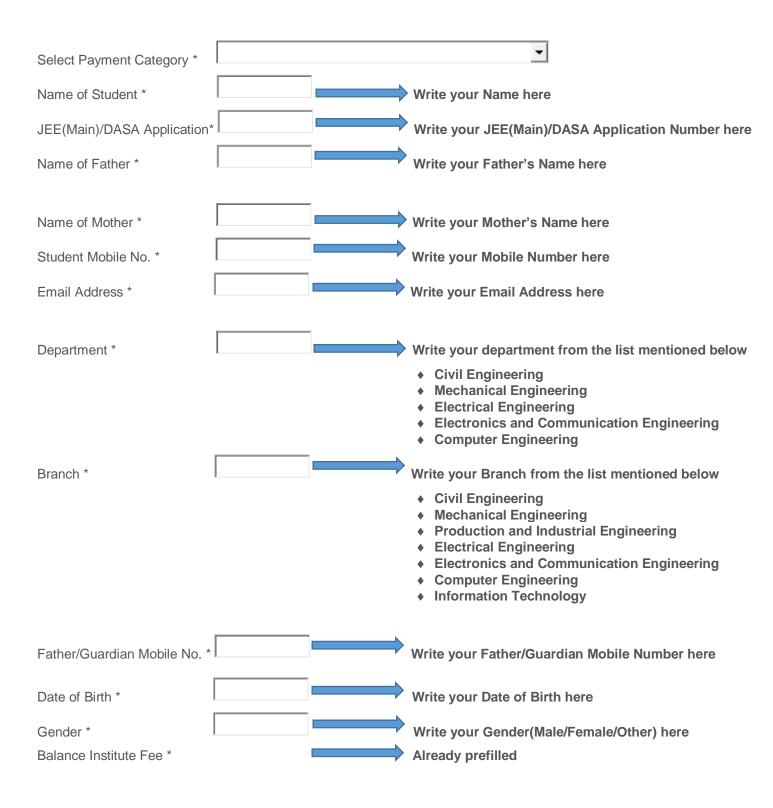

less than 1Iac/SC/ST/PWD<br>B. Tech 7th Sem Gen/OBC<br>B. Tech. 1st sem.Gen/OBC Girls Greater than 5 Lakh<br>B. tech 7th sem income 1 to 5 Iac<br>HOSTEL MESS DUES<br>M TECH/PHD THESIS SUBMISSION FEE |                            |       |
|                                                                                                                                                                                                                         | Misc. Fees<br>Write-Off of Laptops                                                                                                                                                                                                                              |                            |       |



## Guidelines for filling SBI Collect Form