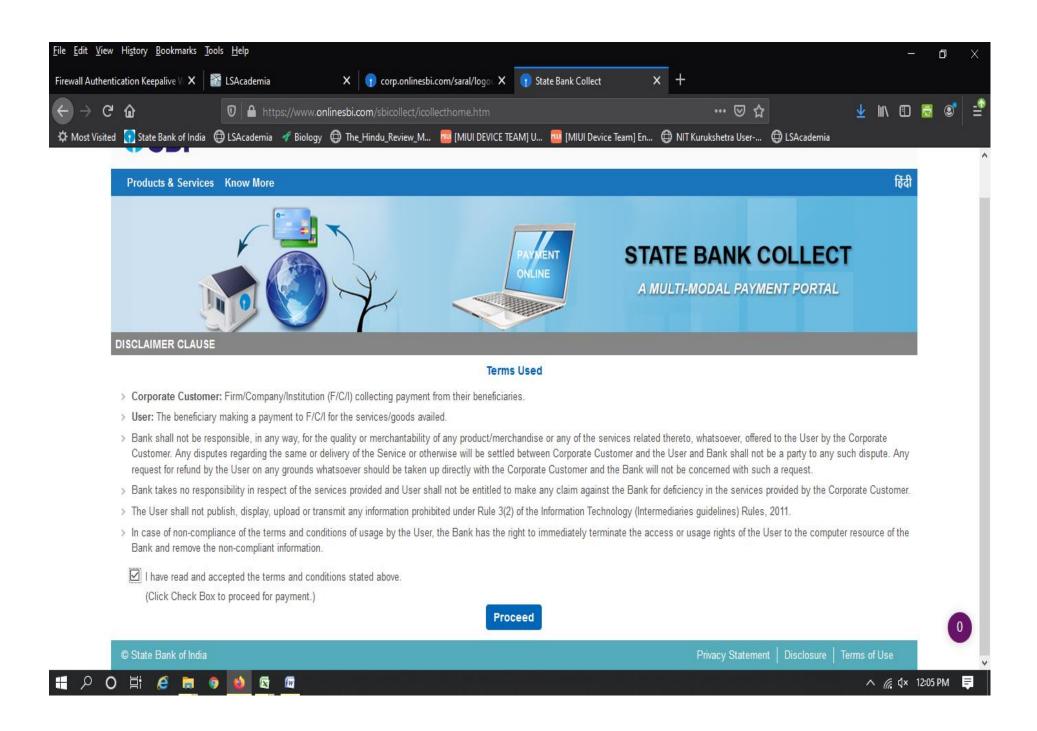

## NATIONAL INSTITUTE OF TECHNOLOGY KURUKSHETRA

Instructions for candidates for payment of Balance Institute Fee:

- Please make the payment through SBI collect as per steps mentioned below.
- After making the payment, please send the SBI Collect Payment receipt at below mentioned Accounts Section email address:

## Guidelines for filling SBI Collect Form