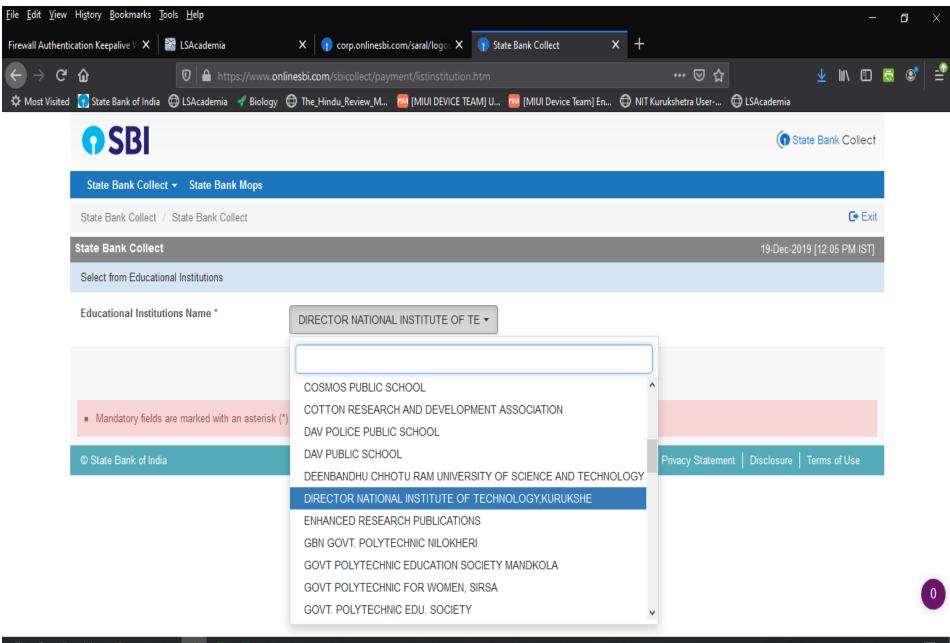

| <u>File Edit V</u> iew Hi <u>s</u> tory <u>B</u> ookmarks <u>T</u> ools <u>H</u> elp                                            |                                                           |                                           |                                 |                         | —       | đ   | Х |
|---------------------------------------------------------------------------------------------------------------------------------|-----------------------------------------------------------|-------------------------------------------|---------------------------------|-------------------------|---------|-----|---|
| Firewall Authentication Keepalive 🕅 🗙 🛛 🎦 LSAcademia                                                                            | X orp.onlinesbi.com/saral/logo                            | 👔 State Bank Collect 🛛 🗙                  | : +                             |                         |         |     |   |
| $\leftrightarrow$ C <b>(a)</b> $\square$ https://www.onli                                                                       | nesbi.com/sbicollect/sbclink/displayinstitu               | itiontype.htm                             | ⊠ ☆                             | $\overline{\mathbf{h}}$ | ∭\ 🗊 [  | 3 🔊 |   |
| 🔅 Most Visited 💽 State Bank of India 🜐 LSAcademia 🛷 Biology 🤇                                                                   | 🕀 The_Hindu_Review_M 🛛 🔤 [MIUI DEVICE                     | TEAM] U 🔤 [MIUI Device Team] En           | 🕀 NIT Kurukshetra User 🧲        | ) LSAcademia            |         |     | ' |
| <b>•</b> SBI                                                                                                                    |                                                           |                                           |                                 | () State Bank           | Collect |     |   |
| State Bank Collect <del>▼</del> State Bank Mops                                                                                 |                                                           |                                           |                                 |                         |         |     |   |
| State Bank Collect / State Bank Collect                                                                                         |                                                           |                                           |                                 |                         | 🕒 Exit  |     |   |
| State Bank Collect                                                                                                              |                                                           |                                           |                                 | 19-Dec-2019 [12:05      | PM IST] |     |   |
| Select State and Type of Corporate / Institution                                                                                |                                                           |                                           |                                 |                         |         |     |   |
| State of Corporate / Institution *                                                                                              | Haryana 🔹                                                 |                                           |                                 |                         |         |     |   |
| Type of Corporate / Institution *                                                                                               | Educational Institutions                                  |                                           |                                 |                         |         |     |   |
|                                                                                                                                 | Charitable Institutions                                   |                                           |                                 |                         |         |     |   |
|                                                                                                                                 | Commercial Services                                       | Go                                        |                                 |                         |         |     |   |
| <ul> <li>Mandatory fields are marked with an asterisk (*)</li> <li>State Bank Collect is a unique service for paying</li> </ul> | dore beparanene                                           | , charities and/or any other corporates/i | institutions who maintain their | accounts with the Bank. |         |     |   |
| © State Bank of India                                                                                                           | Others                                                    |                                           | Privacy Statement               | Disclosure   Terms o    | of Use  |     |   |
|                                                                                                                                 | PSU - PUBLIC SECTOR UNDERTAKING<br>Religious Institutions |                                           |                                 |                         |         |     |   |

## Guidelines for filling SBI Collect Form