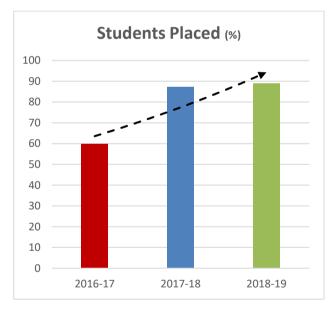

### Placement Statistics (2018-19)

#### Placement Record Academic Session 2018-19 (Under Graduate)

| Branch                          | No. of<br>Eligible<br>Students | No. of<br>Placement<br>Offers | No. of<br>Students<br>Placed | Students Placed (%) | Highest<br>Package<br>(in Lakhs) | Average<br>Package<br>(in Lakhs) |
|---------------------------------|--------------------------------|-------------------------------|------------------------------|---------------------|----------------------------------|----------------------------------|
| Civil Engineering               | 91                             | 57                            | 55                           | 60.44               | 17.3                             | 6.62                             |
| Electrical Engineering          | 107                            | 91                            | 85                           | 79.44               | 17.3                             | 6.97                             |
| Mechanical Engineering          | 92                             | 111                           | 89                           | 96.74               | 21.00                            | 6.70                             |
| Electronics & Comm. Engineering | 105                            | 132                           | 100                          | 95.24               | 15.45                            | 7.31                             |
| Computer Engineering            | 92                             | 112                           | 91                           | 98.91               | 40.63                            | 11.75                            |
| Information Technology          | 81                             | 103                           | 81                           | 100.00              | 32.5                             | 11.77                            |
| Production Engineering          | 42                             | 43                            | 41                           | 97.62               | 21.00                            | 6.58                             |
| Summary                         | 610                            | 649                           | 542                          | 88.85               | 40.63                            | 8.24                             |