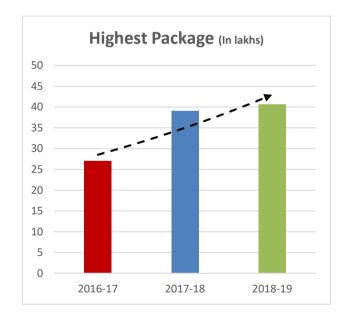

# CTC Offered (UG)

#### Placement Record Academic Session 2018-19 (Under Graduate)

| Branch                          | No. of<br>Eligible<br>Students | No. of<br>Placement<br>Offers | No. of<br>Students<br>Placed | Students Placed (%) | Highest<br>Package<br>(in Lakhs) | Average<br>Package<br>(in Lakhs) |
|---------------------------------|--------------------------------|-------------------------------|------------------------------|---------------------|----------------------------------|----------------------------------|
| Civil Engineering               | 91                             | 57                            | 55                           | 60.44               | 17.3                             | 6.62                             |
| Electrical Engineering          | 107                            | 91                            | 85                           | 79.44               | 17.3                             | 6.97                             |
| Mechanical Engineering          | 92                             | 111                           | 89                           | 96.74               | 21.00                            | 6.70                             |
| Electronics & Comm. Engineering | 105                            | 132                           | 100                          | 95.24               | 15.45                            | 7.31                             |
| Computer Engineering            | 92                             | 112                           | 91                           | 98.91               | 40.63                            | 11.75                            |
| Information Technology          | 81                             | 103                           | 81                           | 100.00              | 32.5                             | 11.77                            |
| Production Engineering          | 42                             | 43                            | 41                           | 97.62               | 21.00                            | 6.58                             |
| Summary                         | 610                            | 649                           | 542                          | 88.85               | 40.63                            | 8.24                             |