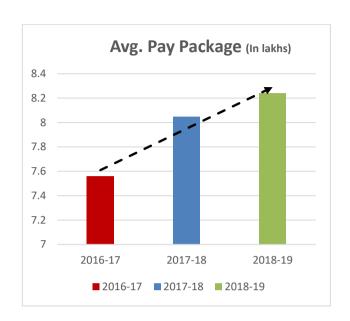

40.63                            | 8.24                             |

#### Placement Record Academic Session 2018-19 (Post Graduate)

|         | No. of   | No. of    | No. of   | % of     | Highest    | Average    |
|---------|----------|-----------|----------|----------|------------|------------|
| Branch  | Eligible | Placement | Students | Students | Package    | Package    |
|         | Students | Offers    | Placed   | Placed   | (in Lakhs) | (in Lakhs) |
| MBA     | 24       | 11        | 11       | 45.83    | 5          | 4.13       |
| MCA     | 68       | 47        | 47       | 69.12    | 5.25       | 5.67       |
| M.Tech  | 235      | 86        | 81       | 34.47    | 15         | 4.46       |
| Summary | 327      | 144       | 139      | 42.51    | 15         | 4.75       |