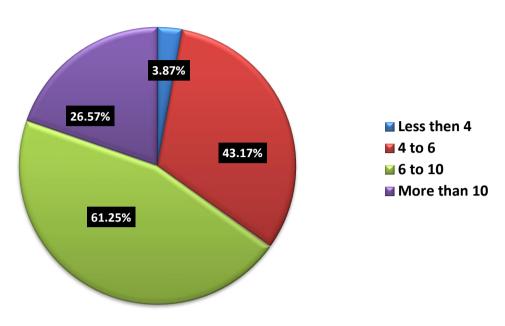

### Placement Statistics (2018-19)

# CTC Offered (UG)



# CTC Offered (PG)



#### Placement Record Academic Session 2018-19 (Under Graduate)

| Branch                          | No. of<br>Eligible<br>Students | No. of<br>Placement<br>Offers | No. of<br>Students<br>Placed | Students Placed (%) | Highest<br>Package<br>(in Lakhs) | Average<br>Package<br>(in Lakhs) |
|---------------------------------|--------------------------------|-------------------------------|------------------------------|---------------------|----------------------------------|----------------------------------|
| Civil Engineering               | 91                             | 57                            | 55                           | 60.44               | 17.3                             | 6.62                             |
| Electrical Engineering          | 107