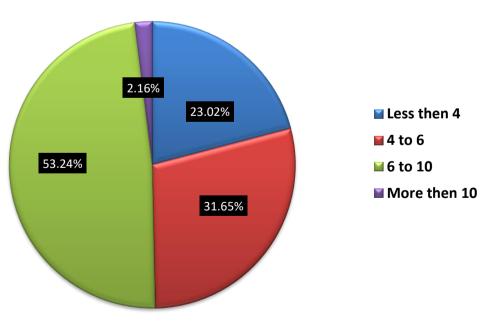

### Placement Statistics (2018-19)

# CTC Offered (UG)



# CTC Offered (PG)



#### Placement Record Academic Session 2018-19 (Under Graduate)

| Branch                          | No. of<br>Eligible<br>Students | No. of<br>Placement<br>Offers | No. of<br>Students<br>Placed | Students Placed (%) | Highest<br>Package<br>(in Lakhs) | Average<br>Package<br>(in Lakhs) |
|---------------------------------|--------------------------------|-------------------------------|------------------------------|---------------------|----------------------------------|----------------------------------|
| Civil Engineering               | 91                             | 57                            | 55                           | 60.44               | 17.3                             | 6.62                             |
| Electrical Engineering          | 107