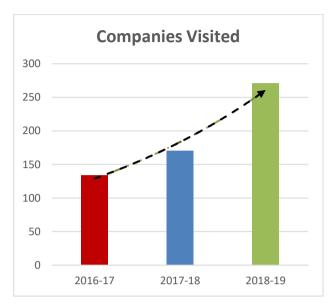

.63                            | 8.24                             |

#### Placement Record Academic Session 2018-19 (Post Graduate)

|         | No. of   | No. of    | No. of   | % of     | Highest    | Average    |
|---------|----------|-----------|----------|----------|------------|------------|
| Branch  | Eligible | Placement | Students | Students | Package    | Package    |
|         | Students | Offers    | Placed   | Placed   | (in Lakhs) | (in Lakhs) |
| MBA     | 24       | 11        | 11       | 45.83    | 5          | 4.13       |
| MCA     | 68       | 47        | 47       | 69.12    | 5.25       | 5.67       |
| M.Tech  | 235      | 86        | 81       | 34.47    | 15         | 4.46       |
| Summary | 327      | 144       | 139      | 42.51    | 15         | 4.75       |