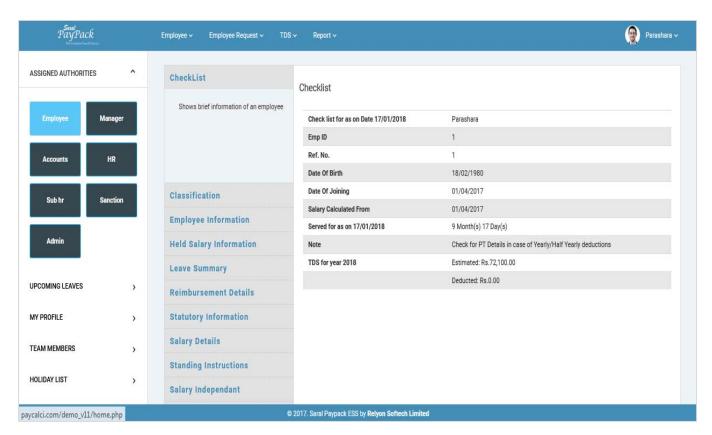

## **Employee Profile**

-000

Employee can get reports on the basis of selected options.