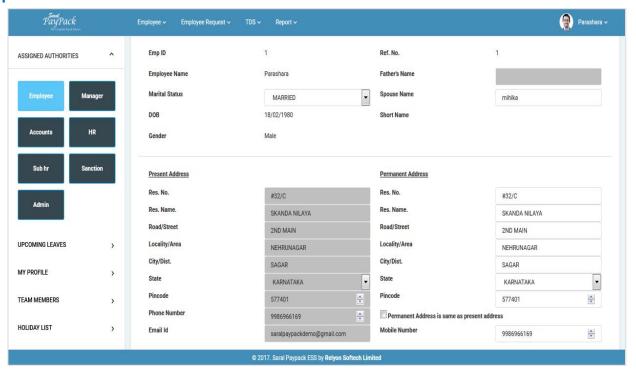

#### Employee-> My Profile

Here, Employees can update profile and request will go as per as requisition Flow.