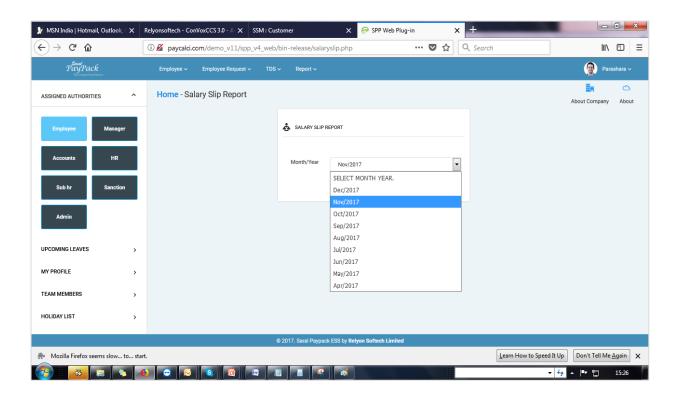

available





#### Employee-> My Profile

Here, Employees can update profile and request will go as per as requisition Flow.





#### Employee login Listed options are available





## **Employee-> My Team Members**

Employees can see their Team member List.





#### Employee->Reminder

By this Option Employee Can Set Reminder. As soon as employee will login Reminder will popup.





#### **Employee Request**

Using this option, Employee can request for leave, leave cancellation, advance, loan grievance and as per as permission given by Admin.





#### **TDS**



Employee can see their income details ,submit investment details & TDS.





### Reports

#### Listed Reports are available in Employee login





## Salary slip option

Employees can see selected month salary slip Report.





## **Employee Profile**

-000

Employee can get reports on the basis of selected options.





#### **Employee HR details report**





## **TDS** reports



#### Listed options are available in TDS report.





# Thank you