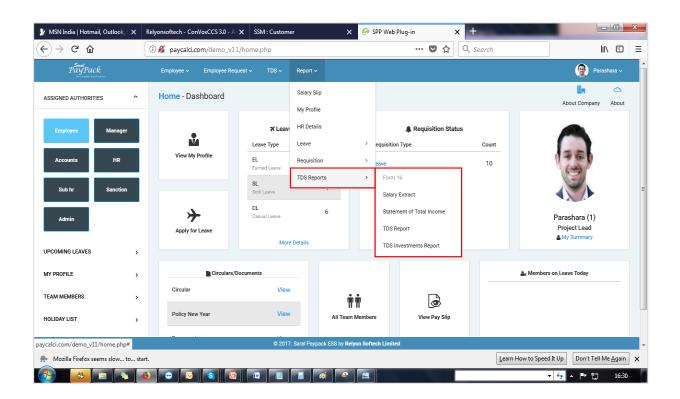

### Reports

#### Listed Reports are available in Employee login

## **TDS** reports

#### Listed options are available in TDS report.