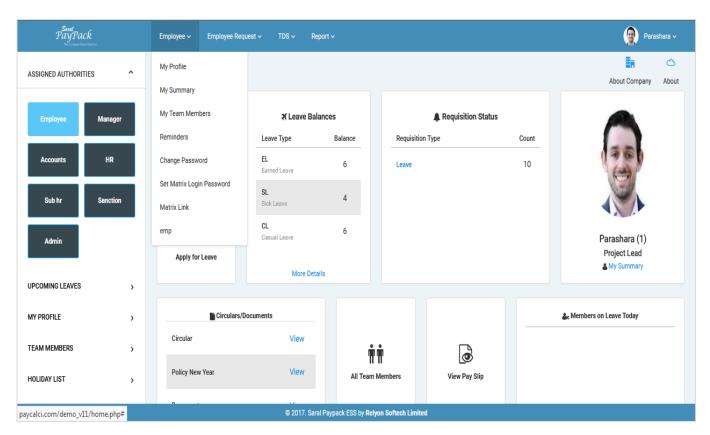

#### **Employee Request**

Using this option, Employee can request for leave, leave cancellation, advance, loan grievance and as per as permission given by Admin.