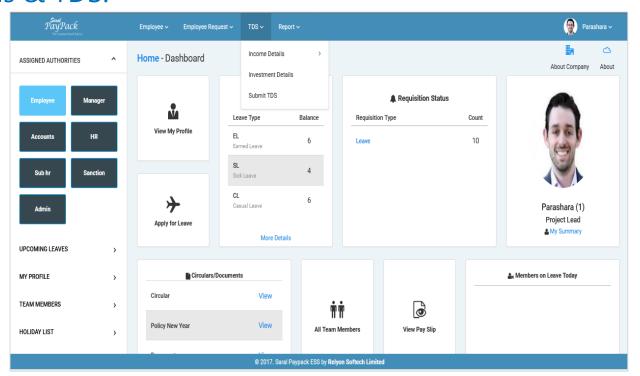

#### **TDS**

Employee can see their income details ,submit investment details & TDS.