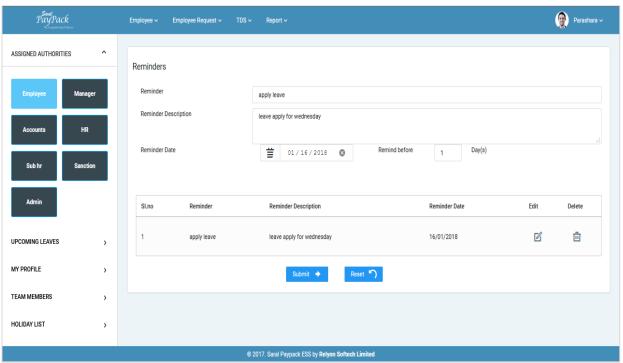

#### Employee->Reminder

By this Option Employee Can Set Reminder. As soon as employee will login Reminder will popup.