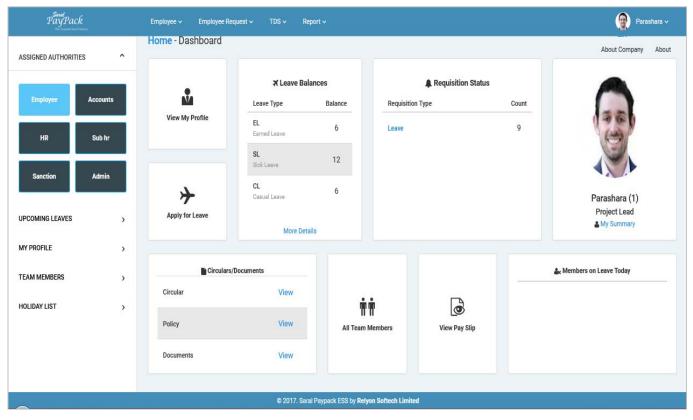

# **Employee Login**





#### Employee login Listed options are available





#### Employee-> My Profile

Here, Employees can update profile and request will go as per as requisition Flow.





#### Employee login Listed options are available





## **Employee-> My Team Members**

Employees can see their Team member List.





#### Employee->Reminder

By this Option Employee Can Set Reminder. As soon as employee will login Reminder will popup.





#### **Employee Request**

Using this option, Employee can request for leave, leave cancellation, advance, loan grievance and as per as permission given by Admin.





#### **TDS**



Employee can see their income details ,submit investment details & TDS.





### Reports

#### Listed Reports are available in Employee login





## Salary slip option

Employees ca