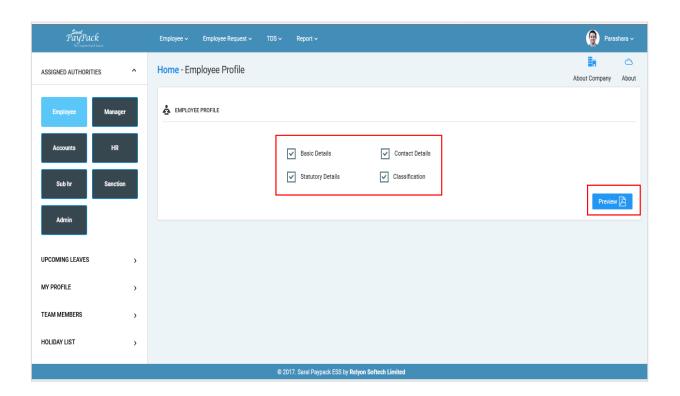

## **Employee Profile**

-000

Employee can get reports on the basis of selected options.