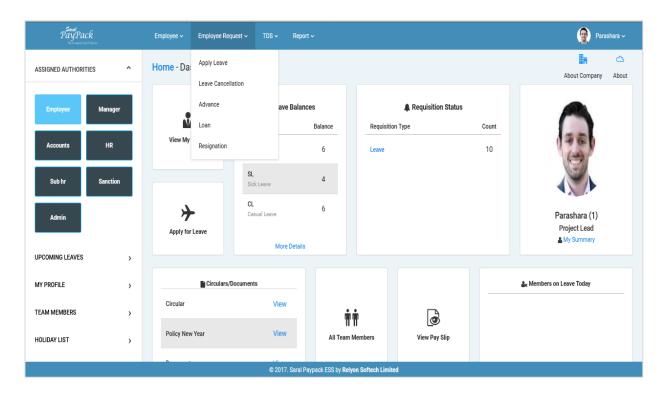

#### **Employee Request**

Using this option, Employee can request for leave, leave cancellation, advance, loan grievance and as per as permission given by Admin.