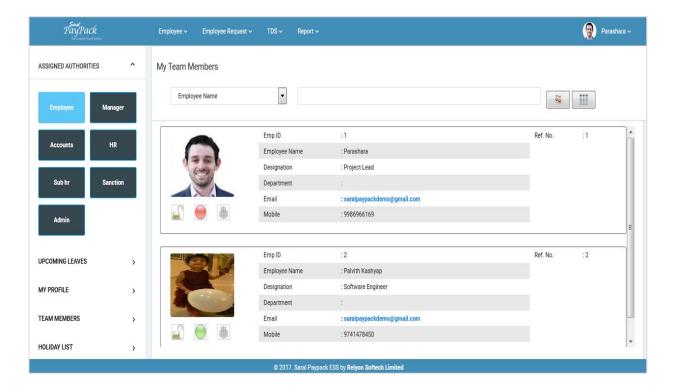

# **Employee Login**





#### Employee login Listed options are available





#### Employee-> My Profile

Here, Employees can update profile and request will go as per as requisition Flow.





#### Employee login Listed options are available





## **Employee-> My Team Members**

Employees can see their Team member List.





#### Employee->Reminder

By this Option Employee Can Set Reminder. As soon as employee will login Reminder will popup.





#### **Employee Request**

Using this option, Employee can request for leave, leave cancellation, advance, loan grievance and as per as permission given by Admin.





#### **TDS**



Employee can see their income details ,submit investment details & TDS.





### Reports

#### Listed Reports are available in Employee login





## Salary slip option

Employees can see selected month salary slip Report.





## **Employee Profile**

-000

Employee can get reports on the basis of selected options.





#### **Employee HR details report**





## **TDS** reports



#### Listed options are available in TDS report.





# Thank you