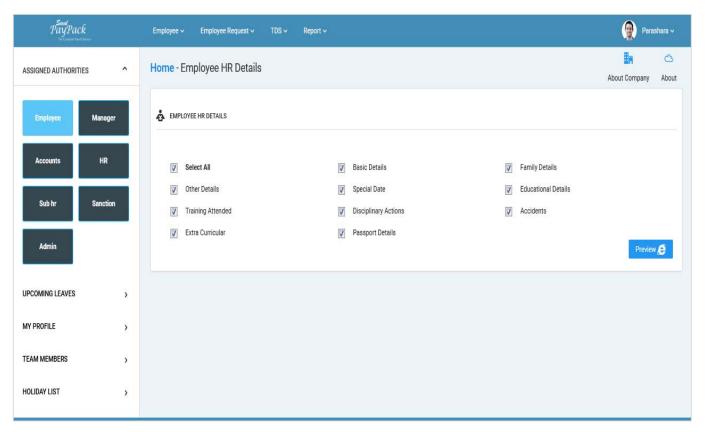

Employee login Listed options are available





## **Employee-> My Team Members**

Employees can see their Team member List.





#### Employee->Reminder

By this Option Employee Can Set Reminder. As soon as employee will login Reminder will popup.





#### **Employee Request**

Using this option, Employee can request for leave, leave cancellation, advance, loan grievance and as per as permission given by Admin.





#### **TDS**



Employee can see their income details ,submit investment details & TDS.





### Reports

#### Listed Reports are available in Employee login





## Salary slip option

Employees can see selected month salary slip Report.





## **Employee Profile**

-000

Employee can get reports on the basis of selected options.





#### **Employee HR details report**





## **TDS** reports



#### Listed options are available in TDS report.





# Thank you