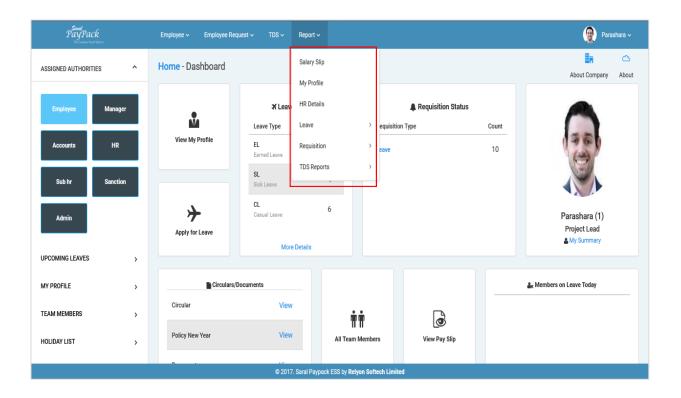

# **Employee Login**





#### Employee login Listed options are available





#### Employee-> My Profile

Here, Employees can update profile and request will go as per as requisition Flow.





#### Employee login Listed options are available





## **Employee-> My Team Members**

Employees can see their Team member List.





#### Employee->Reminder

By this Option Employee Can Set Reminder. As soon as employee will login Reminder will popup.





#### **Employee Request**

Using this option, Employee can request for leave, leave cancellation, advance, loan grievance and as per as permission given by Admin.





#### **TDS**



Employee can see their income details ,submit investment details & TDS.





### Reports

#### Listed Reports are available in Employee login





## Salary slip option

Employees can see selected month salary slip Report.





## **Employee Profile**

-000

Employee can get reports on the basis of selected options.





#### **Employee HR details report**





## **TDS** reports



#### Listed options are available in TDS report.





# Thank you