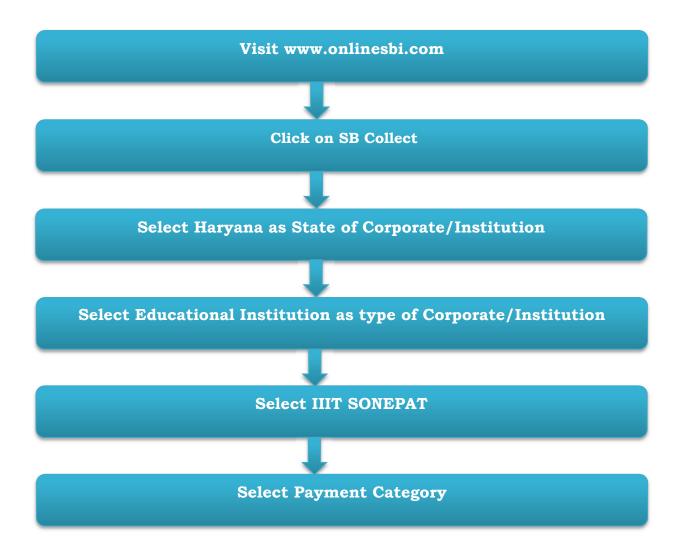

### Annexure - A

## Step by Step procedure of online deposit through SBI Collect