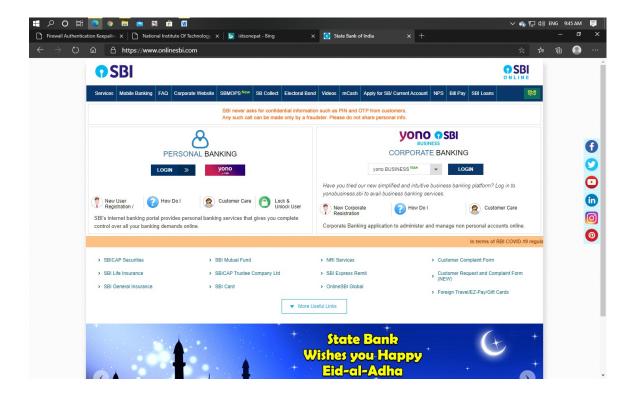

### Annexure - A

## Step by Step procedure of online deposit through SBI Collect