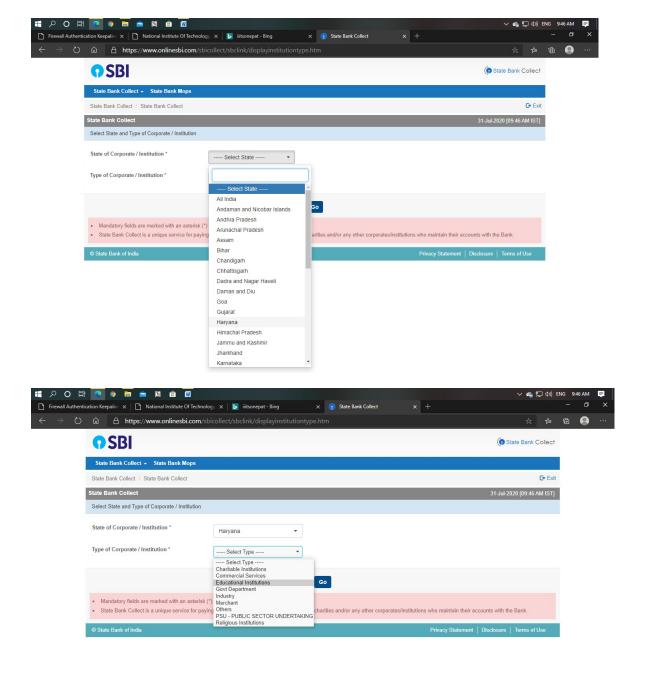

### Annexure - A

## Step by Step procedure of online deposit through SBI Collect

Note: 1) Mode of Payment:

- a) Through Net banking/UPI in the account of "INDIAN INSTITUTE OF INFORMATION TECHNOLOGY SONEPAT" A/C No. 36227938668; IFSC: SBIN0006260.
- b) Through SBI collect (<a href="https://www.onlinesbi.com/sbicollect/icollecthome.htm">https://www.onlinesbi.com/sbicollect/icollecthome.htm</a>). The step by step procedure of online deposit through SBI Collect is illustrated as Annexure -A.
- 2) Registration on prescribed format 03.01.2022 to 17.01.2022 (Without late fee) 18.01.2022 to 24.01.2022 (With late fee of Rs 500/-) No Registration after 24.01.2022. Unregistered students will not be allowed to attend the classes.
- 3) Registration will be made through email. After deposition of fee, sent an email along with fee receipt on <a href="mailto:sonepatiiit@gmail.com">sonepatiiit@gmail.com</a> for confirmation of payment. The response of this process will be reverting through email as well.