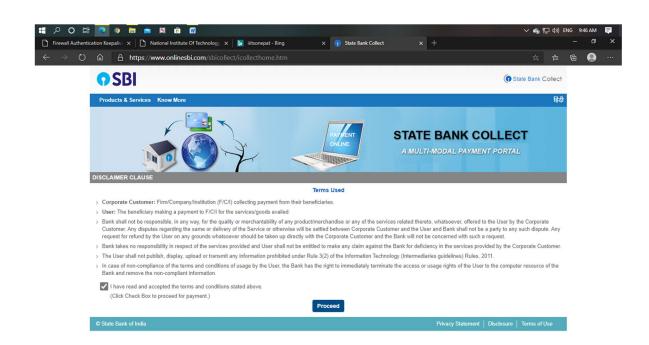

### Annexure - A

## Step by Step procedure of online deposit through SBI Collect