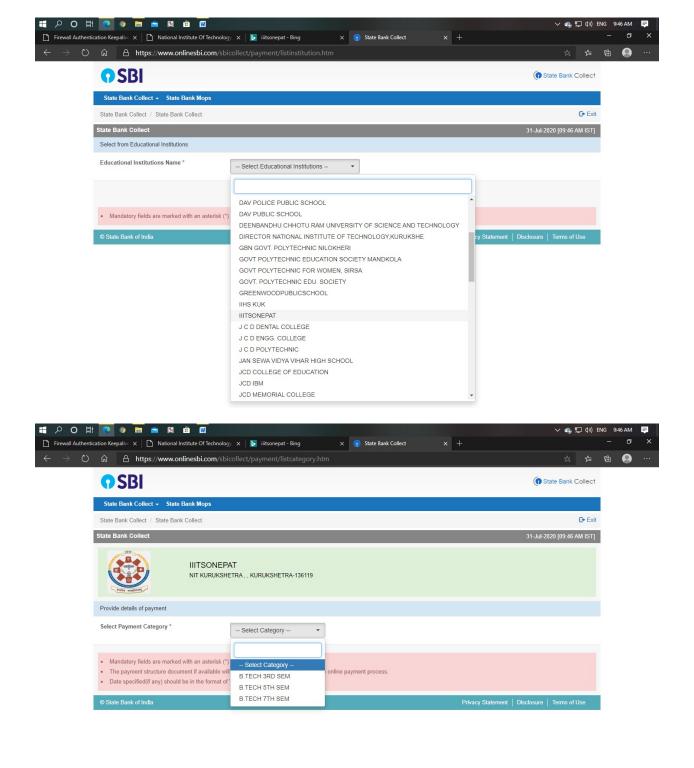

### Annexure - A

## Step by Step procedure of online deposit through SBI Collect

Note: 1) Mode of Payment:

- a) Through Net banking/UPI in the account of "INDIAN INSTITUTE OF INFORMATION TECHNOLOGY SONEPAT" A/C No. 36227938668; IFSC: SBIN0006260.
- b) Through SBI collect (<a href="https://www.onlinesbi.com/sbicollect/icollecthome.htm">https://www.onlinesbi.com/sbicollect/icollecthome.htm</a>). The step by step procedure of online deposit through SBI Collect is illustrated as Annexure -A.
- 2) Registration on prescribed format 03.01.2022 to 17.01.2022 (Without late fee) 18.01.2022 to 24.01.2022 (With late fee of Rs 500/-) No Registration after 24.01.2022. Unregistered students will not be allowed to attend the classes.
- 3) Registration will be made through email. After deposition of fee, sent an email along with fee receipt on <a href="mailto:sonepatiiit@gmail.com">sonepatiiit@gmail.com</a> for confirmation of payment. The response of this process will be reverting through email as well.