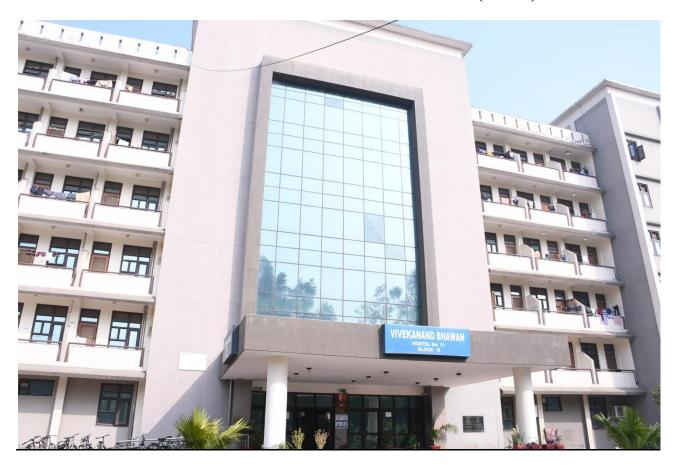

## **Hostel Name: Vivekananda Bhawan (H-11)**

### **Hostel Overview**

- Vivekananda Bhawan has capacity of 347 students (B-Block). Total 204 rooms are available for occupancy.
- Vivekananda Bhawan has capacity of 70Family accommodation &30 Guest rooms (A-Block). Total 100 rooms are available for occupancy.
- Vivekananda Bhawan is Six-storey building, which are divided into (A & B) block respectively. Lifts facilities are available in both block.
- Vivekananda Bhawan has 1 dining hall, 3 common room& well surrounded by beautiful green lawns.