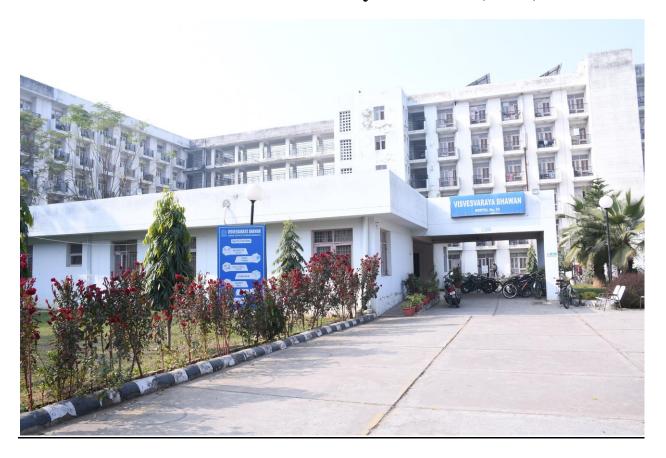

## **Hostel Name: Visvesvaraya Bhawan (H-10)**

### **Hostel Overview**

- Visvesvaraya Bhawan has capacity of 1126 students. Total rooms available for occupancy (*Single Seater room = 1028 No., Double Seater room 19 No., Triple Seater room 20 No.*) Visvesvaraya Bhawan is five-storey building, in which there are two blocks (Block A and Block B).
- Visvesvaraya Bhawan has two big dining halls, 1 common room, 1 T.T. room, 1 gymnasium and well surrounded by beautiful green lawns.