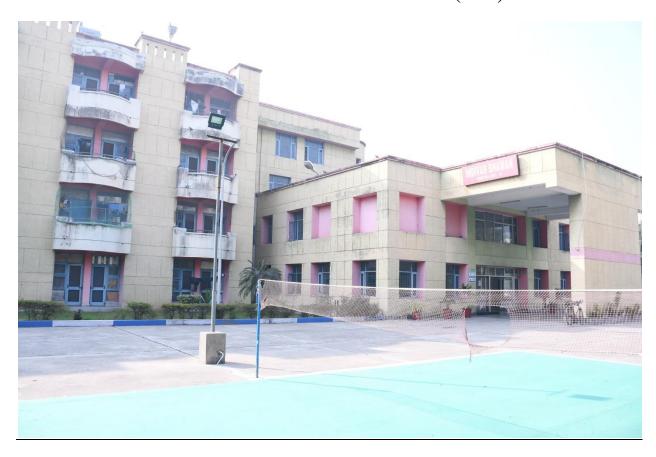

## **Hostel Name: Abhimanyu Bhawan (H-1)**

### **Hostel Overview**

- Abhimanyu Bhawan has capacity of 228 students. Total 76 rooms are available for occupancy (all the rooms are triple seated). Abhimanyu Bhawan is triple-storey building, in which twoblocks have been made, which are divided into (A&B) block respectively.
- Each room provided with 3 no. LAN connection for accessing the internet.
- Abhimanyu Bhawan has dining hall, 1 common room& well surrounded by beautiful green lawns.

### **Hostel Facilities Overview**

- Common room available for students in big LED TV, News Paper is available and T.T. Table, Carom Board, wi-fi connection& Chess Board is available for students.
- In hostel premises one badminton court are prepared for facilitating indoor game to students. A volleyball ground is also available in the Hostel.
- In the hostel lawns Concrete benches have been provided for students.