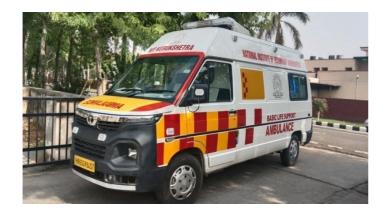

#### Facilities available at INSTITUTE HEALTH CENTRE

**Ambulance Facility:** The Institute Health Centre has round the clock support of the well-equipped Ambulance vehicle for the transport of patients from Institute Health Centre to local Govt. Hospital/empanelled Hospital/outside Govt. Medical Institute for specialized management under the following conditions:

The ambulance services are provided free of cost to such students, staff and their dependents whenever they are referred for treatment to the Government/ Empanelled Hospitals by SMO/MO of Institute Health Centre. The ambulance is allowed in the emergent cases only. Further, the ambulance is not allowed for the follow up.

In the absence of SMO/MO the requisition of ambulance will be allowed by Prof. I/C (Institute Health Centre)

**Ambulance Tel:** +91-9467844800

**OPD:** In OPD, clinical consultation is provided to patients and in required cases lab tests are advised. The Institute has empanelled doctors of various specialities working in the city whose CONSULTATION FEE is paid by the Institute only on referral slip issued by doctors of NIT Health Centre.