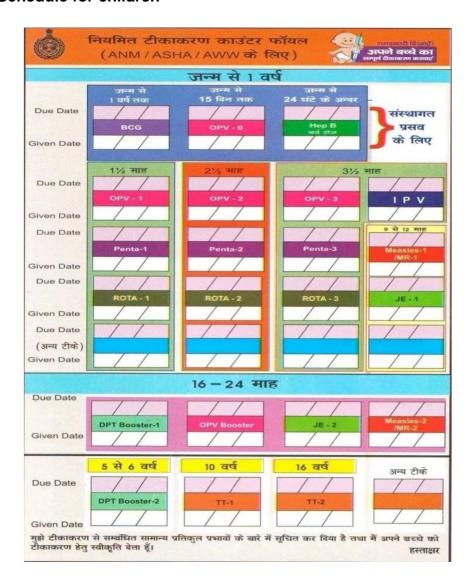

erious cases are referred to higher Centre/empanelled hospital/Govt. hospital after giving preliminary treatment.



#### **Counsellor Facilities:**

One Female Counsellor is available at "Thought Lab" (Above Siemens Centre)

#### **Immunization:**

Immunization is provided by District Hospital Staff as per WHO immunization schedule on **every 1**<sup>st</sup> **Friday of the month** in Institute Health Centre.

Timing: 10:00 am to 02:00pm.

**Pulse Polio Programme:** Pulse Polio Programme is conducted at Institute Health Centre by the State Government from time to time.

\*Note: Institute Health Centre has no direct control on external immunization staff or their schedule, which is subjected to change as per direction of CMO of District Hospital.

#### Immunization Schedule for children



# **Empanelled Hospitals**

# A. Government:

- Lok Nayak JAY Parkash (LNJP) Hospital, Kurukshetra
  Shri Krishna Govt. Ayurvedic Medical Hospital, Kurukshetra

# B. <u>List of Private Empanelled Hospitals:</u>

| Sr.<br>No. | Name of the Hospital                                                                                         | Field of<br>Specialization   | Contact No/email id       |
|------------|--------------------------------------------------------------------------------------------------------------|------------------------------|---------------------------|
| 1.         | Dr. Rishi Pal Gupta,<br>Aggarwal Nursing Home Salarpur<br>Road, Kurukshetra                                  | ENT<br>and<br>Multispecialty | 9812434411<br>9812334543  |
| 2.         | Cygnus Hospital